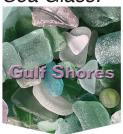

#### Sea Glass:

Cover up Fringe or Lace: Athletic Grey, Teal, Pink, White w/white trim; Black w/black trim

Let the Breeze In:

Cover-up *Fringe* or Lace: Athletic Grey, Teal, White, Pink, Orange, Yellow w/white trim; Black w/black trim