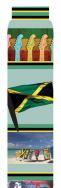

# Dog's Day:

Comfort Colors: Royal Caribe, Blue Jean, *Denim*, Periwinkle, Flo Blue, Chocolate, Sandstone, Pepper, Grey

Dominican Republic Socks

Jamaica Socks

Antigua Socks