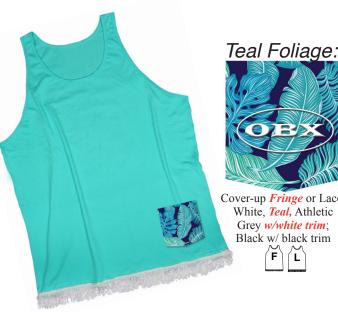

Cool Tribal:

Heather Colors: Athletic Grey, Deep Grey, Dark Grey, Sea Green, Aqua, Tan, Slate, Stone, Ice Blue

Blue Butterfly:

Cover-up Fringe or Lace: White, Teal, Athletic Grey w/white trim; Black w/black trim