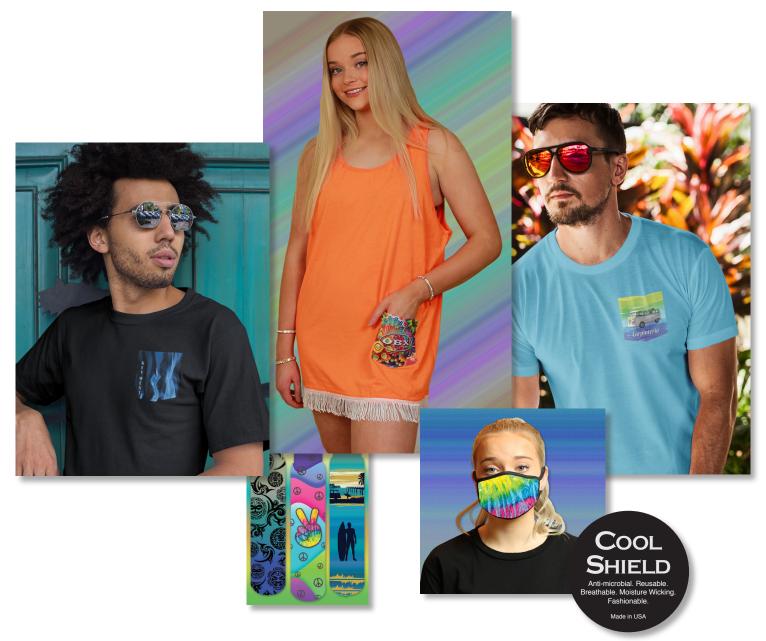

Pocket & Patch T-shirts
Beach Cover-ups
Unisex Socks
Cool Shield Face Masks
for the

**Woman's Cover-Ups:** 

**Includes Name Drop:** 

Lace Tank L

Tank F

**Face Masks:** 

COOL SHIELD

BE SAFE, LOOK COOL

F: Fringe

## **Unisex Crew Socks:**

100% Moisture Wicking Polyester Fits Mens Shoe: Size 6-13: Womens Shoe: Size: 4-12

6 pair min., per style \$5.50 per pair

Re-Usable. Anti-Microbial. Breathable. Moisture Wicking. Fashionable.

SILVADUR™ inhibits the growth of odor and infection-causing bacteria COOLMAX® certified to keep consumers cool and dry

- \* 2-ply, 100% Moisture Wicking Polyester, exclusive of trim
- \* Extremely breathable, soft knit, stretchy & durable
- \* Inner Layer: SILVADUR™, infused with antimicrobial silver ions and COOLMAX®-certified
- \* Outer Layer: Dye Sublimated Prints-will never fade, crack or peel and feels like cotton
- \* 2 Unisex Sizes, **Medium** and **Large**, fitting most adults
- \* 1 Unisex Size, Small, fitting most younger kids
- \* Machine Washable
- \* Custom designs available
- \* Pack: 3 pcs. per style, per size, with a 48 pc. total min.