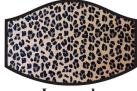

# Rasta Weed:

Comfort Colors: Pepper, Black, Grey, Hemp, Crimson, Brick, Butter

Leopard

Cover-up Fringe or Lace: White, Orange w/white trim; Black w/black trim