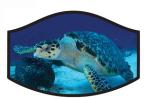

#### Loggerhead Turtle:

Cover up Fringe or Lace: Athletic Grey, Teal, White w/white trim; Black w/black trim

Water Color Stripe:

Heather Colors: True Royal, Aqua, Sea Green, Red, Yellow, Orange, Columbia Blue, Blue, Sunset, Ice Blue, Mint, Stone, Tan, Midnight, Dark Grey, Black