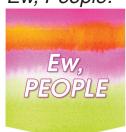

# I may be Wrong:

Cover-up Fringe or Lace: White, Athletic Grey, Pink, Orange w/white trim; Black w/black trim

Ew, People:

Cover-up **Fringe** or Lace: White, Athletic Grey, Pink, **Yellow,** Orange **w/white trim**; Black w/black trim