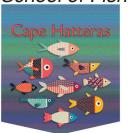

# School of Fish:

Heather Colors: True Royal, Sea Green, Aqua, Orange, Yellow, Red, Mint, Tan, Slate, Clay, Stone, Midnight, Athletic Grey, Deep Grey, Dark Grey, Black