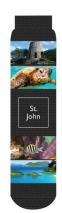

# Turquoise Dreaming:

Comfort Colors: Lagoon Blue, Chambray, Pepper, Grey, Chocolate, Brick

St. John Socks

Heather Colors: Orange, Grass Green, Kelly Green, True Royal, Columbia Blue, Midnight, Athletic Grey, Deep Grey, Dark Grey, Black