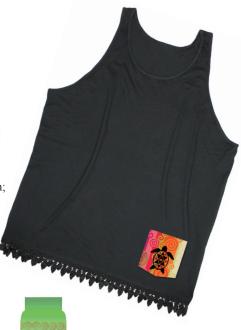

Cool Tribal:

Heather Colors: Athletic Grey, Deep Grey, Dark Grey, Sea Green, Aqua, Tan, Slate, Stone, Ice Blue

Blue Butterfly:

Cover-up Fringe or Lace: White, Teal, Athletic Grey w/white trim; Black w/black trim

**Woman's Cover-Ups:** 

**Includes Name Drop:** 

Lace Tank L

Tank F

**Face Masks:** 

COOL SHIELD

BE SAFE, LOOK COOL

F: Fringe

4.2 oz., 100% Airlume combed and ringspun cotton. Athletic Grey is 90/10 Airlume combed and ringspun cotton/polyester.

Cover-up: One Size: \$10.00

(+ \$1.25 2XL)