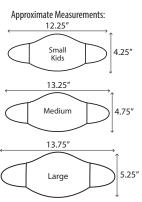

SILVADUR™ inhibits the growth of odor and infection-causing bacteria COOLMAX® certified to keep consumers cool and dry

- \* 2-ply, 100% Moisture Wicking Polyester, exclusive of trim
- \* Extremely breathable, soft knit, stretchy & durable
- \* Inner Layer: SILVADUR™, infused with antimicrobial silver ions and COOLMAX®-certified
- \* Outer Layer: Dye Sublimated Prints-will never fade, crack or peel and feels like cotton
- \* 2 Unisex Sizes, **Medium** and **Large**, fitting most adults
- \* 1 Unisex Size, Small, fitting most younger kids
- \* Machine Washable
- \* Custom designs available
- \* Pack: 3 pcs. per style, per size, with a 48 pc. total min.

\* Price: \$5.00 each