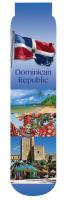

# Dog's Day:

Comfort Colors: Royal Caribe, Blue Jean, *Denim*, Periwinkle, Flo Blue, Chocolate, Sandstone, Pepper, Grey

Dominican Republic Socks

Jamaica Socks

Antigua Socks