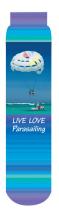

Grey, Deep Grey, Dark Grey, Black

Cool Tribal:



Heather Colors: Athletic Grey, Deep Grey, Dark Grey, Sea Green, Aqua, Tan, Slate, Stone, Ice Blue





Blue Butterfly:



Cover-up Fringe or Lace: White, Teal, Athletic Grey w/white trim; Black w/black trim



## Scuba Divers:



Comfort Colors: Chalky Mint, Seafoam, Royal Caribe, Lagoon Blue, Denim, Pepper, Burnt Orange, Watermelon

# Swimming or Flying?:



Comfort Colors: Chalky Mint, Seafoam, Denim, Blue Jean, Midnight, True Navy, Black, Pepper, Grey, Sandstone

# Vitamin Sea:

**Tropical** Fish Socks



Heather Colors: Athletic Grey, Deep Grey, Dark Grey, Black, Aqua, Slate, Midnight



Marlin Socks



Dive In Socks



Cayman Islands Socks



Caribbean Socks



Crab on the Beach Socks



**Includes Name Drop on Pockets & Patches** 



**Live Love Parasailing** Socks

#### Sea Glass:



Cover up Fringe or Lace: Athletic Grey, Teal, Pink, White w/white trim; Black w/black trim



Let the Breeze In:



Cover-up *Fringe* or Lace: Athletic Grey, Teal, White, Pink, Orange, Yellow w/white trim; Black w/black trim

#### Loggerhead Turtle:



Cover up Fringe or Lace: Athletic Grey, Teal, White w/white trim; Black w/black trim



Water Color Stripe:



Heather Colors: True Royal, Aqua, Sea Green, Red, Yellow, Orange, Columbia Blue, Blue, Sunset, Ice Blue, Mint, Stone, Tan, Midnight, Dark Grey, Black



Caribbean **Sign Post Socks** 

# SUP's:



Comfort Colors: Lagoon Blue, Royal Caribe, Flo Blue, Midnight, Blue Jean, Denim, Chalky Mint, Chambray, Grey, Pepper, Black



Eat Beach Sleep Repeat:



Heather Colors: Aqua, Ice Blue,