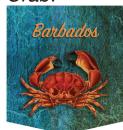

#### Crab:

Heather Colors: Aqua, True Royal, Orange, Sea Green, Red, Ice Blue, Sunset, Stone, Clay, Midnight, Athletic Grey, Deep Grey, Dark Grey, Black

Cover-up Fringe or Lace: White, *Teal*, Athletic Grey w/white trim; Black w/ black trim