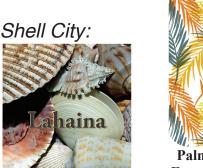

Tattoo Blue Socks

Shell City:

Comfort Colors: Pepper, Grey, Denim, Midnight, Seafoam, Chalky Mint, Chocolate, Sandstone, Brick, Chambray, Black

Cover-up Fringe or Lace: White, Teal, Orange, Pink, Athletic Grey w/white trim; Black w/black trim