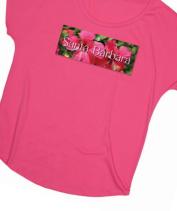

, Mint, Ice Blue, Columbia Blue, Tan, Stone, Midnight, Dark Grey, Black

Sea Turtle:



Comfort Colors: Royal Caribe, Midnight, True Navy, Black, Blue Jean, Butter, Periwinkle, Chambray, Chalky Mint, *Lagoon Blue*, Flo Blue





Sea Turtle



Sea Turtle Socks

## Majestic Macaw:



Heather Colors: Aqua, Orange, Yellow, Red, Ice Blue, Tan, Stone, Midnight, Athletic Grey, Deep Grey, Dark Grey, Black,



Majestic Macaw Socks



St. Lucia Socks

# Turquoise Dreaming:



Comfort Colors: Lagoon Blue, Chambray, Pepper, Grey, Chocolate, Brick



St. John Socks



Heather Colors: Orange, Grass Green, Kelly Green, True Royal, Columbia Blue, Midnight, Athletic Grey, Deep Grey, Dark Grey, Black



# Hibiscus Adoration



Dolman Colors: Military Green, Charcoal Grey, Heather Grey, *Hot Pink*, Black







**Hibiscus Adoration** 

#### Hibiscus Adoration:



Cover-up Fringe or Lace: White, Pink, Athletic Grey w/white trim; Black w/ black trim



# Surfing Van:

Hibiscus

Adoration

**Socks** 



Heather Colors: True Royal, Orange, Yellow, Ice Blue, Sunset, Columbia Blue, Tan, Stone, Midnight, Athletic Grey, Deep Grey, Dark Grey

## Beach Scene:



Heather Colors: Sea Green, Orange, Aqua, Yellow, Tan, Midnight, Stone, Ice Blue, Sunset, Deep Grey, Dark Grey



Socks

Waves:

Lahaina
Hawaii

Heather Colors: True Royal,

Aqua, Sea Green, Orange,
Red, Yellow, Ice Blue, Blue,
Columbia Blue, Athletic Grey

Feel the

Feel the Breeze Socks

#### Gecko:



Heather Colors: Red, Orange, Yellow, Stone, Tan, Midnight, Athletic Grey, Deep Grey, Dark Grey, Black



## **Includes Name Drop on Pockets & P