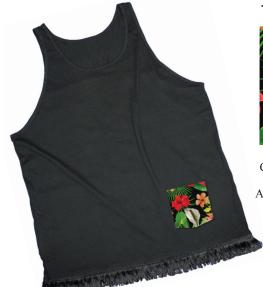

Pocket & Patch T-shirts
Beach Cover-ups
Unisex Socks
Cool Shield Face Masks
for the

#### **Pocket T-shirt, Patch T-shirt & Cover-up Minimums:**

36 pcs. per pocket or patch, on any color tee OR 24 pcs. per pocket or patch, on any color tee with a min. of 72 pcs. total

B: Basic Tee 980

LS: Long Sleeve Tee

LS

B: Basic Tee

98

980

4.2 oz., 52/48 Airlume combed and ringspun cotton/polyester.

Athletic Grey & Black Heather are 90/10 airlume combed and ringspun cotton/polyester.

**Unisex Pocket Tees:** 

**Includes Name Drop:** 