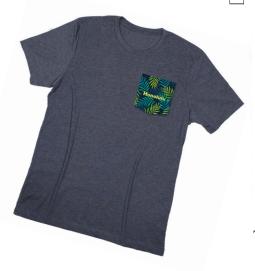

Pocket & Patch T-shirts
Beach Cover-ups
Unisex Socks
Cool Shield Face Masks
for the

**Includes Name Drop on Pockets & Patches** 

**Live Love Parasailing** Socks