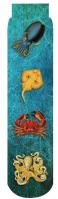

# Vitamin Sea:

**Tropical** Fish Socks

Heather Colors: Athletic Grey, Deep Grey, Dark Grey, Black, Aqua, Slate, Midnight

Marlin Socks

Dive In Socks

Cayman Islands Socks

Caribbean Socks

Crab on the Beach Socks

# Octopus:

Heather Colors: Aqua, True Royal, Orange, Sea Green, Ice Blue, Sunset, Stone, Tan, Clay, Midnight, Athletic Grey, Deep Grey, Dark Grey, Black

В

**Sea Creatures** Socks

#### Crab:

Heather Colors: Aqua, True Royal, Orange, Sea Green, Red, Ice Blue, Sunset, Stone, Clay, Midnight, Athletic Grey, Deep Grey, Dark Grey, Black

Cover-up Fringe or Lace: White, *Teal*, Athletic Grey w/white trim; Black w/ black trim