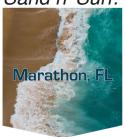

# Sand n' Surf:

Cover-up Fringe or Lace: White, Athletic Grey, Teal w/white trim; Black w/black trim