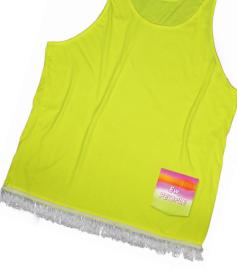

**Woman's Cover-Ups:** 

**Includes Name Drop:** 

Lace Tank L

Tank F

**Face Masks:** 

COOL SHIELD

BE SAFE, LOOK COOL

F: Fringe

4.2 oz., 100% Airlume combed and ringspun cotton. Athletic Grey is 90/10 Airlume combed and ringspun cotton/polyester.

Cover-up: One Size: \$10.00

(+ \$1.25 2XL)